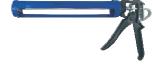

#### SILICONE GUN

Size: L266mm Packaging: 24PCS / CTN UOM: PC

SILICONE GUN

Size: L280mm UOM: PC