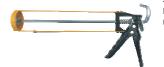

#### SILICONE GUN

Size: L266mm Packaging: 24PCS / CTN UOM: PC

SILICONE GUN

Size: L280mm UOM: PC