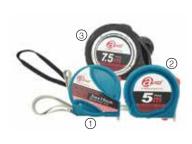

## MEASUREMENT TAPE

UOM: PC

① Size: W19mm MT JC3.0M

② Size: W25mm MT JC5.0M

③ Size: W25mm