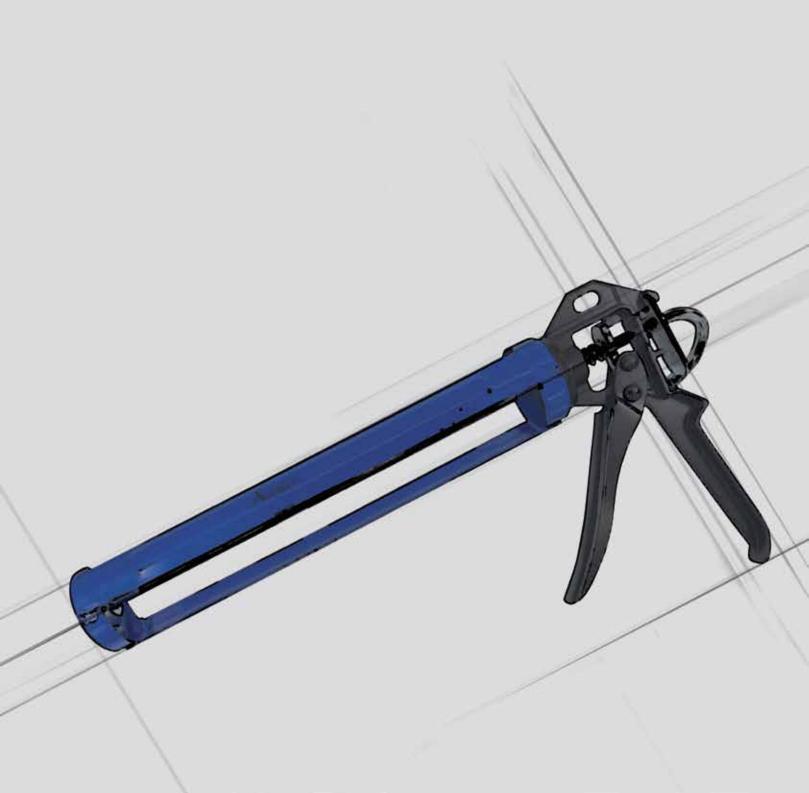

#### SILICONE GUN

Size: L266mm Packaging: 24PCS / CTN UOM: PC

SILICONE GUN

Size: L280mm UOM: PC